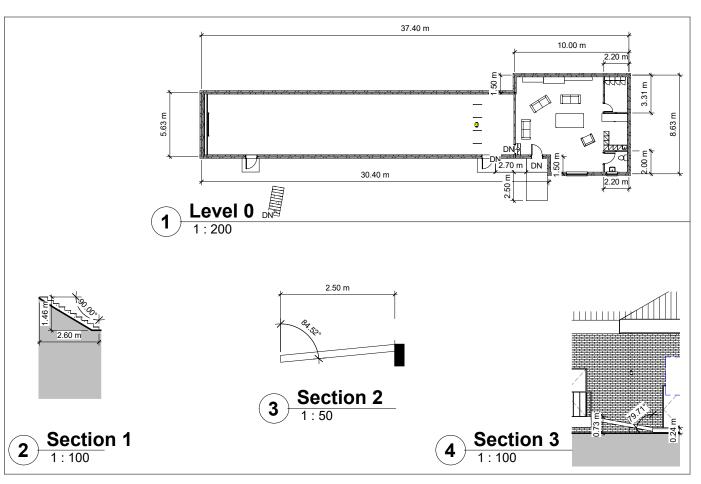

All measurements placed next to the relevant portion of the drawing.

Seperate section measurements connected to the relevant area by a line.

## Notes

| Client                       | Description                                                                                | Page Size        | Scale                             |
|------------------------------|--------------------------------------------------------------------------------------------|------------------|-----------------------------------|
| West Meon Rifle Club & Range | Measurements of the new building, after the extensions have been added to the initial site | A3 297mm x 420mm |                                   |
|                              |                                                                                            | Design Date      | Relevant scale shown on viewport. |
|                              |                                                                                            | 26/11/2020       |                                   |
|                              |                                                                                            |                  |                                   |