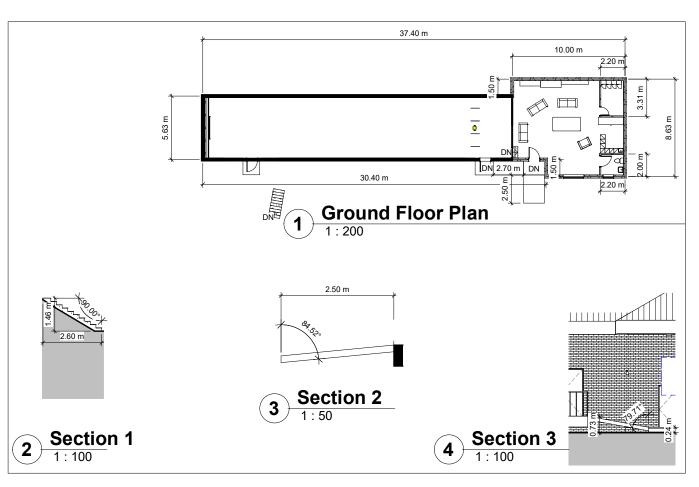

DO NOT SCALE DRAWINGS. • IF DIMENSIONAL INFORMATION IS REQUIRED AND NOT FOUND, NOTIFY ARCHITECT IMMEDIATELY FOR CLARIFICATION. • ALL DIMENSIONS ARE TO FACE OF FINISHED WALLS OR SURFACES UNLESS NOTED OTHERWISE. • FINAL INTERIOR AND EXTERIOR FINISHES AND FURNITURE SELECTION BY CLIENT.

Any walls partaining to the Range Room are completely unchanged, except for the backstop. (Shown by solid black fill)

All measurements placed next to the relevant portion of the drawing.

Seperate section measurements connected to the relevant area by a line.

Club Room: 0.24m above ground level

Range Room: 0.73m above ground level