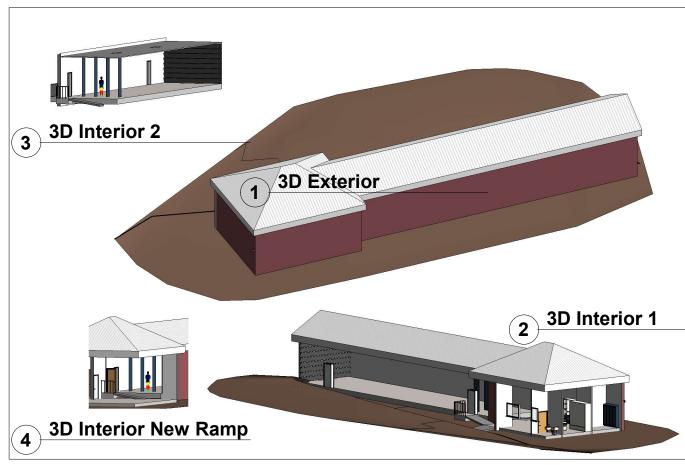

Textures and Materials are not updated or realistic as not required, but can be added for the final version if the client is interested!

External walls: Face brick finish to be chosen by client.

Club room Internal walls: Plaster, to be painted, colour chosen by client.

Range room walls: Kept as existing.

Roof: Ground to base of roof: 4.35m Roof highest point: 7.69m from ground.

New Roof pitch: 30°

## Notes

| Client                       | Description                                                                                | Page Size        | Scale |
|------------------------------|--------------------------------------------------------------------------------------------|------------------|-------|
| West Meon Rifle Club & Range | 3D Renders of how the buildings will potentially look, after the extensions are completed. | A3 297mm x 420mm |       |
|                              |                                                                                            | Design Date      | 1:200 |