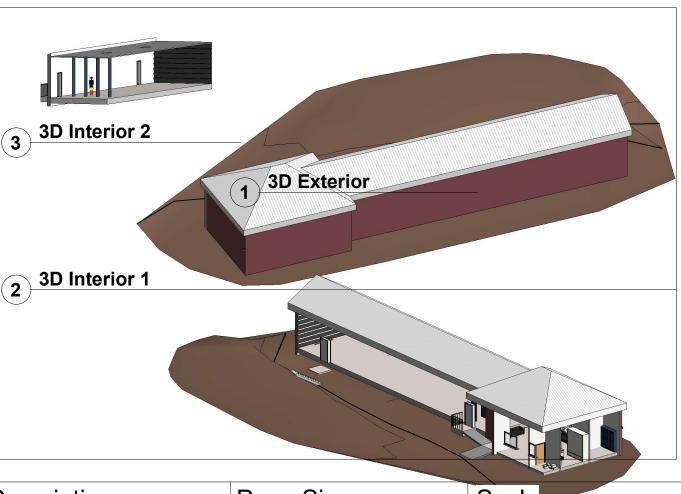

Textures and Materials are not updated or realistic as not required, but can be added for the final version if the client is interested!

External walls: Face brick finish to be chosen by client.

Club room Internal walls: Plaster, to be painted, colour chosen by client.

Range room walls: Kept as existing.

Roof: Ground to base of roof: 4.35m Roof highest point: 7.69m from ground.

New Roof pitch: 30°

## Notes

| Client                       | Description                                                                                | Page Size        | Scale |
|------------------------------|--------------------------------------------------------------------------------------------|------------------|-------|
| West Meon Rifle Club & Range | 3D Renders of how the buildings will potentially look, after the extensions are completed. | A3 297mm x 420mm |       |
|                              |                                                                                            | Design Date      | 1:200 |
|                              |                                                                                            | 26/11/2020       |       |
|                              |                                                                                            |                  |       |